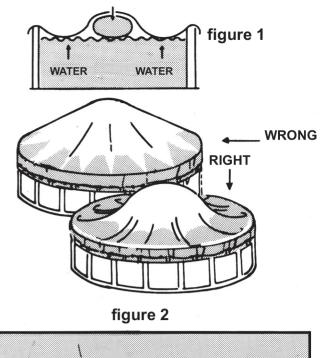

## FOR ABOVE GROUND POOLS:

- 1. Install your leaf net on top of winter cover. Place leaf net over the pool cover so it hangs over the side of the pool by 12".
- 2. Lace the pool cover cable through the grommets around the entire pool. (figure 2)
- 3. Insert one end of the cable through opening C (tension drum) from opposite directions (see illustration). Pull ends through until cable appears reasonably taut around pool edge. (figure 3)
- 4. To keep cable from slipping back, and to apply additional tension on the cable, ensuring that leaf net is securely fixed for the winter, turn the tension handle clockwise until cable is tight. The ratchet lock will automatically maintain the tension on the cable. It is important that the leaf net be installed properly and snugly so that the wind will not get under it, causing it to billow or flap and damage the leaf net.