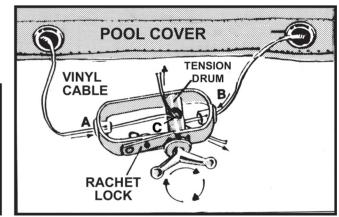

## FOR ABOVE GROUND POOLS:

- 1. Install your leaf net on top of winter cover. Place leaf net over the pool cover so it hangs over the side of the pool by 12".
- 2. Lace the pool cover cable through the grommets around the entire pool. (figure 2)
- 3. Insert one end of the cable through opening C (tension drum) from opposite directions (see illustration). Pull ends through until cable appears reasonably taut around pool edge. (figure 3)
- 4. To keep cable from slipping back, and to apply additional tension on the cable, ensuring that leaf net is securely fixed for the winter, turn the tension handle clockwise until cable is tight. The ratchet lock will automatically maintain the tension on the cable. It is important that the leaf net be installed properly and snugly so that the wind will not get under it, causing it to billow or flap and damage the leaf net.

NOTE: To loosen cable tension, simply turn the tension handle clockwise about 1/4 turn, lift and hold the ratchet lock out of its position and allow tension drum to unwind counterclockwise, releasing cable tension.

figure 3

Place stamp here

Robelle Industries, Inc. **Warranty Repair Center** 60 Campanelli Drive Braintree, Ma 01284