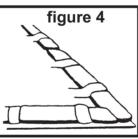

CAUTION: Such billowing or flapping in the wind can cause serious damage to your leaf net. Therefore, be sure the water tubes are placed end to end as in figure 4.

3. Fill each water tube with water, to secure the leaf net to the pool decking. If you are in an area of extreme cold, fill the water bags only to half full to allow for ice expansion.